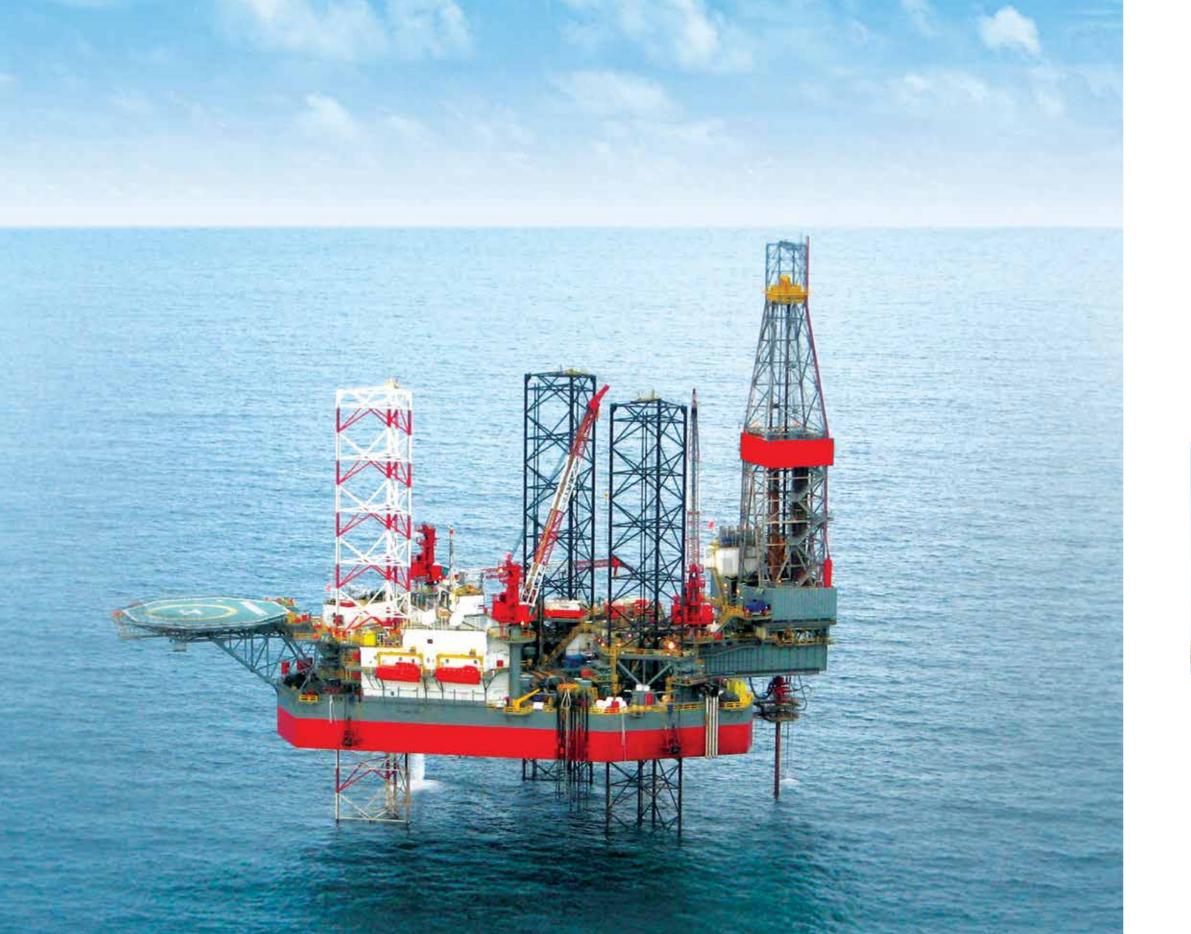

OIL & GAS

Participated in Oil & Gas industry since 2011, with its leading and persistent spirit in follow targets, Bitexco has become the first private enterprise of Vietnam pouring investment in oil & gas sector and successfully achieved result. In the morning of 25/01/2018, the CTC1-WHP exploiting rig in the Sturgeon (Cá Tầm) Field, Lot 09/3-12 officially gave first oil with initial production at 1,630 tons/day/night. As per calculation, the exploitation of Cá Tầm Field will provide an economic efficiency until 2032.