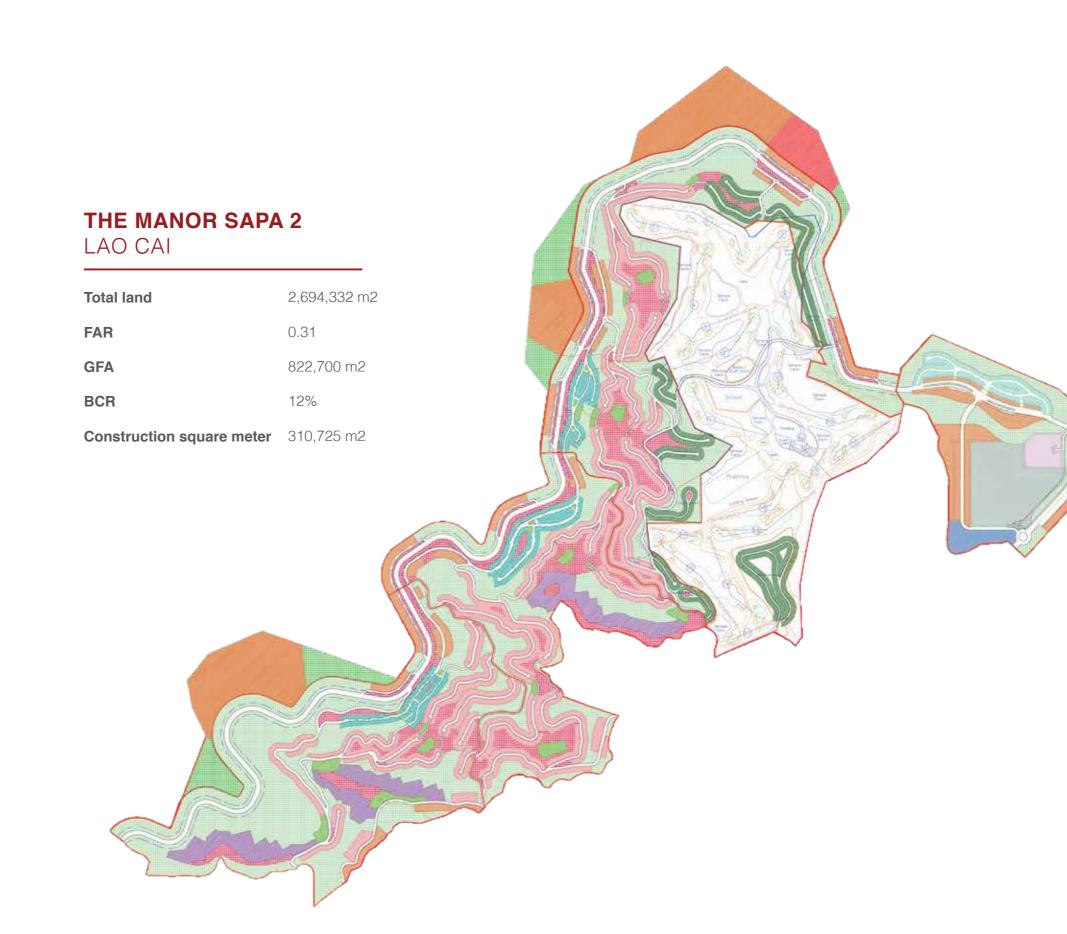

## THE MANOR SAPA 1 LAO CAI

 Total land
 1,603,766 m2

 Land for houses
 266,299 m2

 Mixed use land
 230,807 m2

 Landscape land
 310,783 m2

 Traffic road land
 359,863 m2

 Total units
 1 340