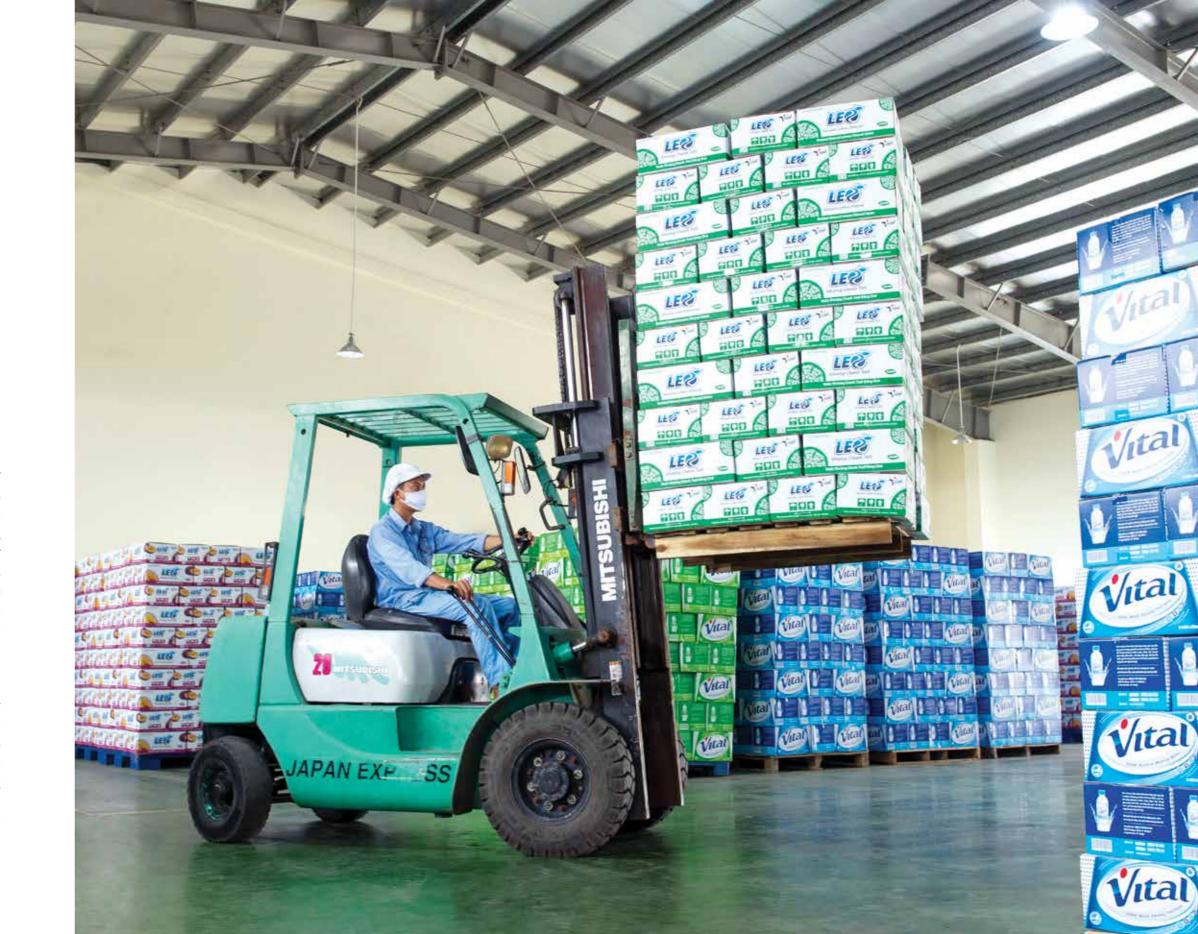

# VITAL MINERAL WATER MANUFACTURING

In 1996, with the approval from the People's Committee of Thai Binh province, Bitexco decided to invest in Vietnam's foremost mineral water plant. It features state-of-the-art technology from Italy. Experts from FTD Italy, specialists in quality control and examination, helped Bitexco to establish a new mineral water brand, called "Vital".

With a mindset focused at customers' benefit, each product and service provided by Vital is the result of hard work, creativity and enthusiasm. Vital always has product quality and customer satisfaction as its main brand values. Vital natural mineral water is bottled at the source in Dong Co, Tien Hai, in the province of Thai Binh. The production uses modern and automated technology from Italy and is supervised by foreign experts. The products are guaranteed to fully contain the mineral index, published and tested at FTD (Milan, - Italy).