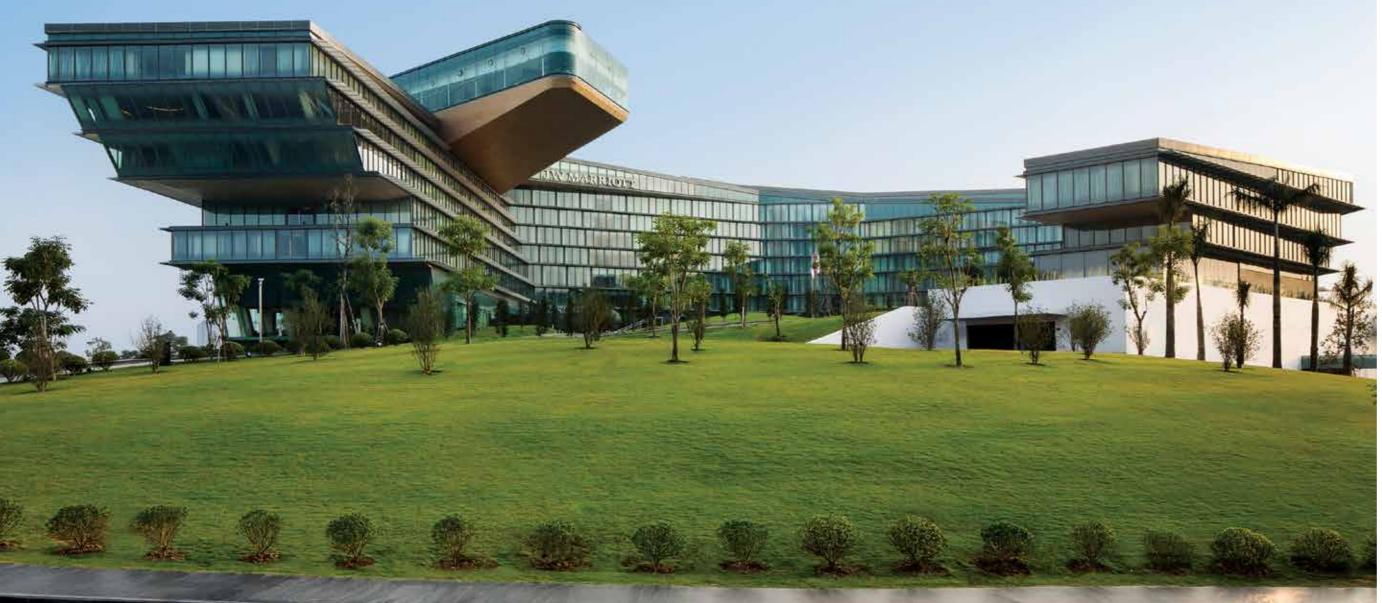

- JW MARRIOTT HANOI The project design is inspired by the image of dragon, a super natural and legendary symbol of Vietnam culture.
  - HOTEL The 5 star hotel is the first ever hotel Bitexco invested in hospitality sector.
    - The JW Marriott Hanoi Hotel was awarded the Best New Hotel Construction and Design in the Asia-Pacific region by International Property Award in 2014 and two other awards: Best 5 star hotel and Best New MICE Hotel in Vietnam by The International Hotel Award in the same year.

Do Duc Duc Road, District Nam Tu Liem, Hanoi Located at

**Total land** 78,727 m2

**GFA** 68,915 m2

**Functions** Hotel

450 rooms Composition

Completion time 2012