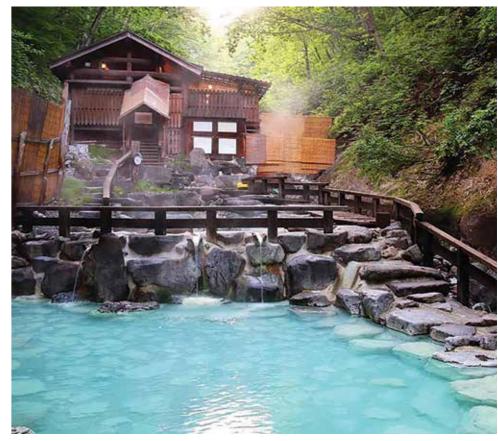

# THE MY AN HOT SPRING RESORT (THUA THIEN HUE PROVINCE)

**Total land** 35 146 m2

**SFA** 8696 m2

Number of rooms 1-4

**CR** 24,7%