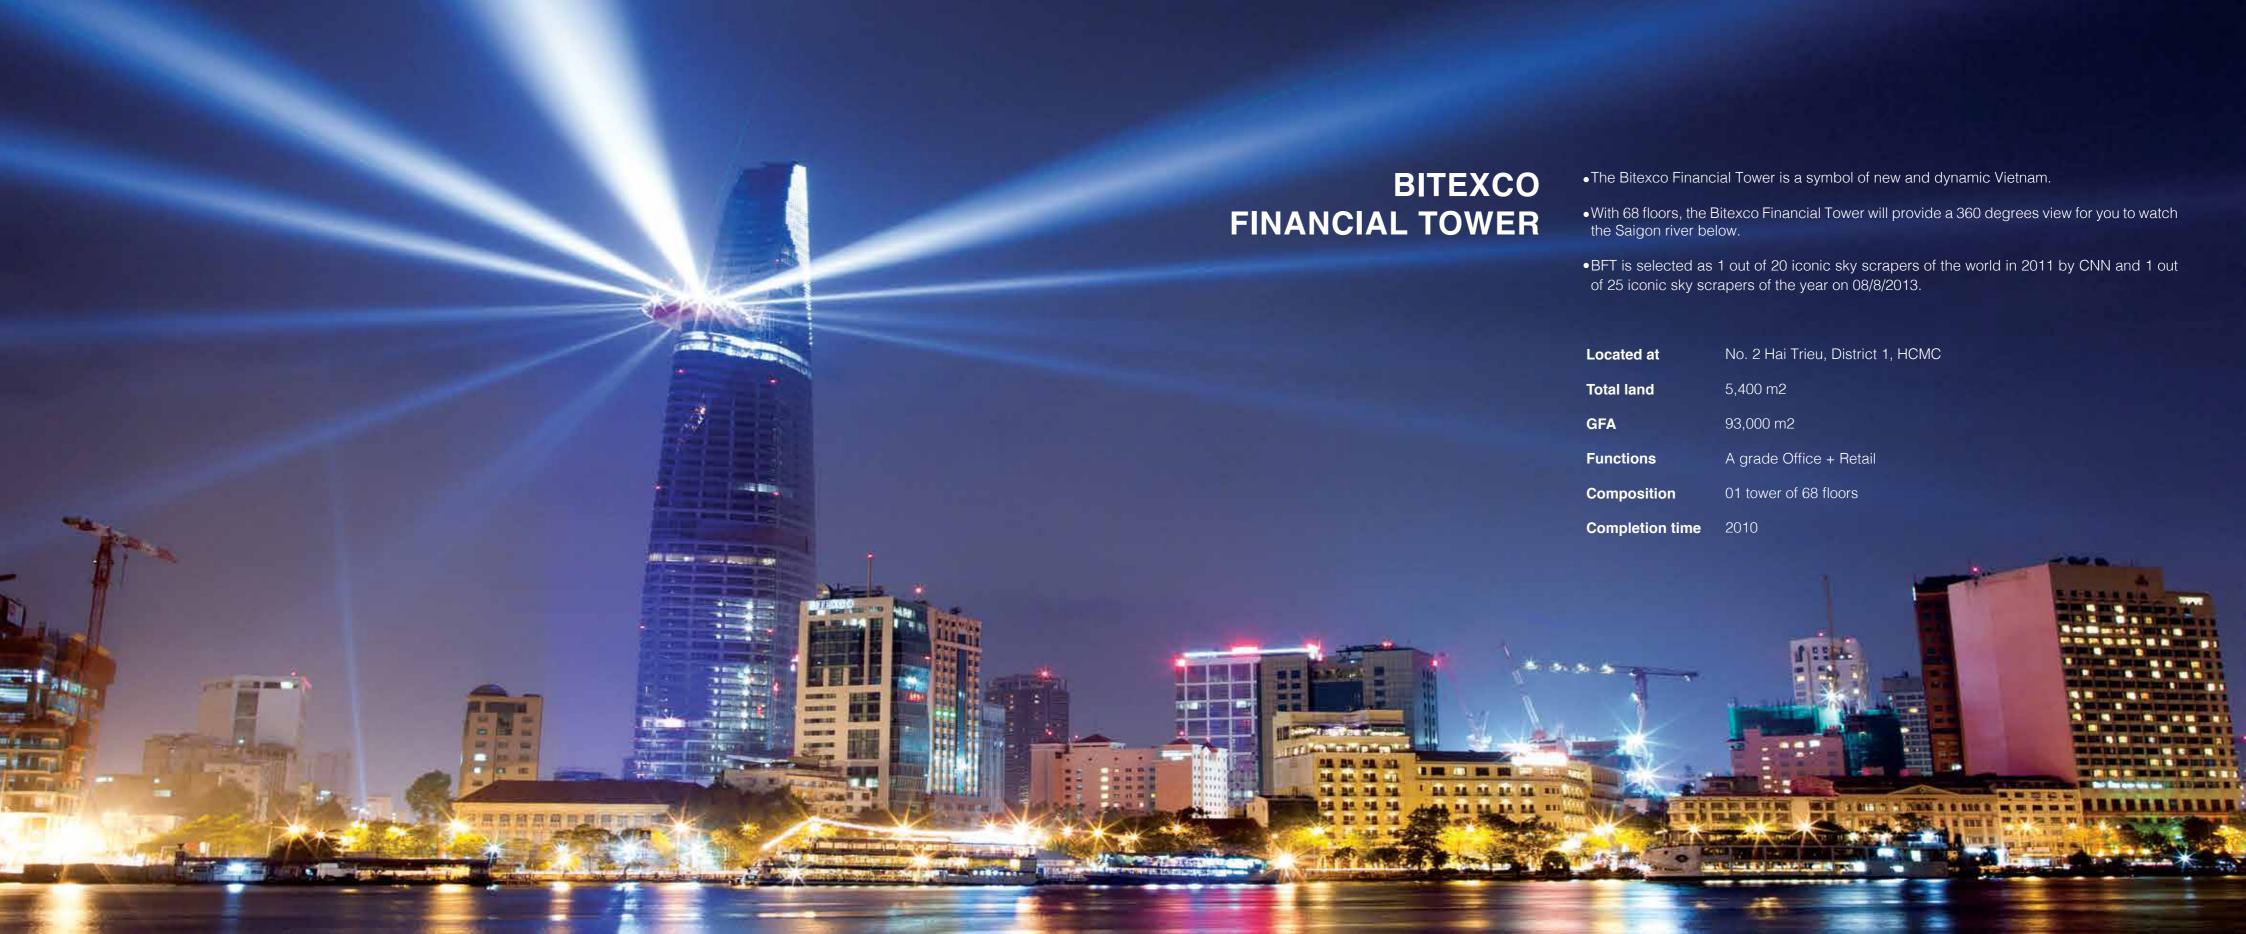

## BITEXCO OFFICE BUILDING

Located at No. 19-25 Nguyen Hue, District 1, HCMC

**Total land** 400 m2 / (4,300 ft2)

**GFA** 8,000 m2 / (83,000 ft)

**Functions** Office for lease

**Composition** 01 tower of 20 floors

**Completion time** 2000 – 2003