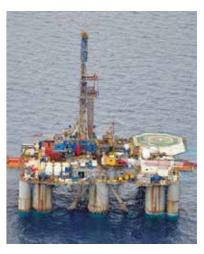

OIL & GAS

Participated in Oil & Gas industry since 2011, with its leading and persistent spirit in follow targets, Bitexco has become the first private enterprise of Vietnam pouring investment in oil & gas sector and successfully achieved result. In the morning of 25/01/2018, the CTC1-WHP exploiting rig in the Sturgeon (Cá Tầm) Field, Lot 09/3-12 officially gave first oil with initial production at 1,630 tons/day/night. As per calculation, the exploitation of Cá Tầm Field will provide an economic efficiency until 2032.