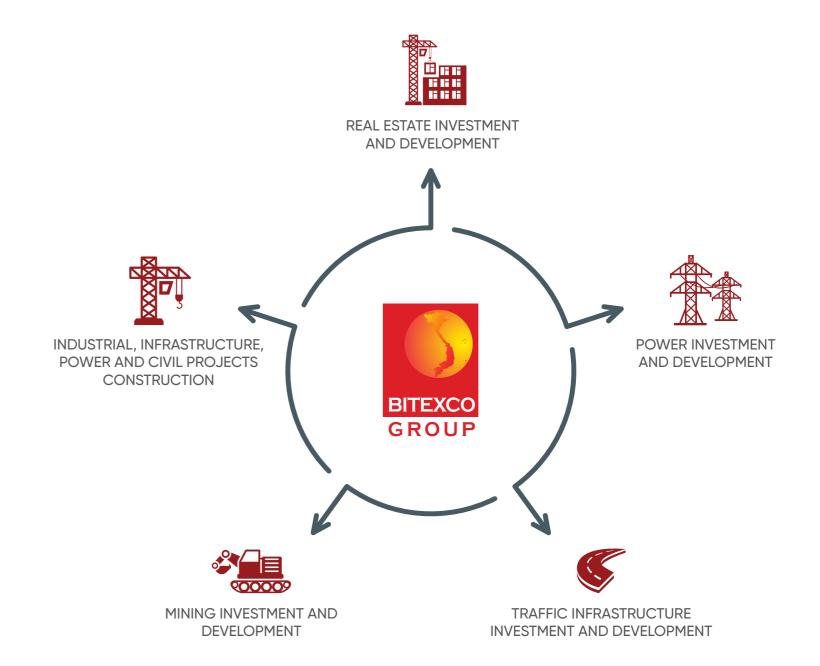

mineral water. The company has invested heavily in modern machinery and equipment for building and developing the brand "Vital" to become the first brand of mineral water in Vietnam, which was first produced by Italian technologies meet the high European quality standards

Bitexco has always strived for growth and prosperity. Its reputation in Vietnam is based on its sustainable development and global perspective. The key to its success is the vision of its leaders, combined with the reliability of its business partners and the loyalty of its patrons. Bitexco's goal is to become the top corporation in Vietnam, an internationally competitive enterprise that exceeds the expectations of its customers with its care for quality and state-of-the-art

# MAIN SECTORS OF INVESTMENT & DEVELOPMENT









# THE MANOR HANOI

Located at Me Tri road, My Dinh 1 ward, Nam Tu Liem district, Hanoi

**Total land** 44,824 m2

**GFA** 128,000 m2

**Functions** Apartments, Offices and Retail

**Composition** 449 apartments + 55 villas

Completion time 2007

## BITEXCO OFFICE BUILDING

Located at No. 19-25 Nguyen Hue, District 1, HCMC

**Total land** 400 m2 / (4,300 ft2)

**GFA** 8,000 m2 / (83,000 ft)

**Functions** Office for lease

**Composition** 01 tower of 20 floors

**Completion time** 2000 – 2003





# THE MANOR HO CHI MINH

Located at No. 91, Nguyen Huu Canh, Binh Thanh district, HCMC

**Total land** 12,680 m2

**GFA** 153,134 m2

**Functions** Apartments, offices and retail

**Composition** 852 apartments

Completion time 2010





# **THE GARDEN**SHOPPING CENTER

Located at Me Tri r