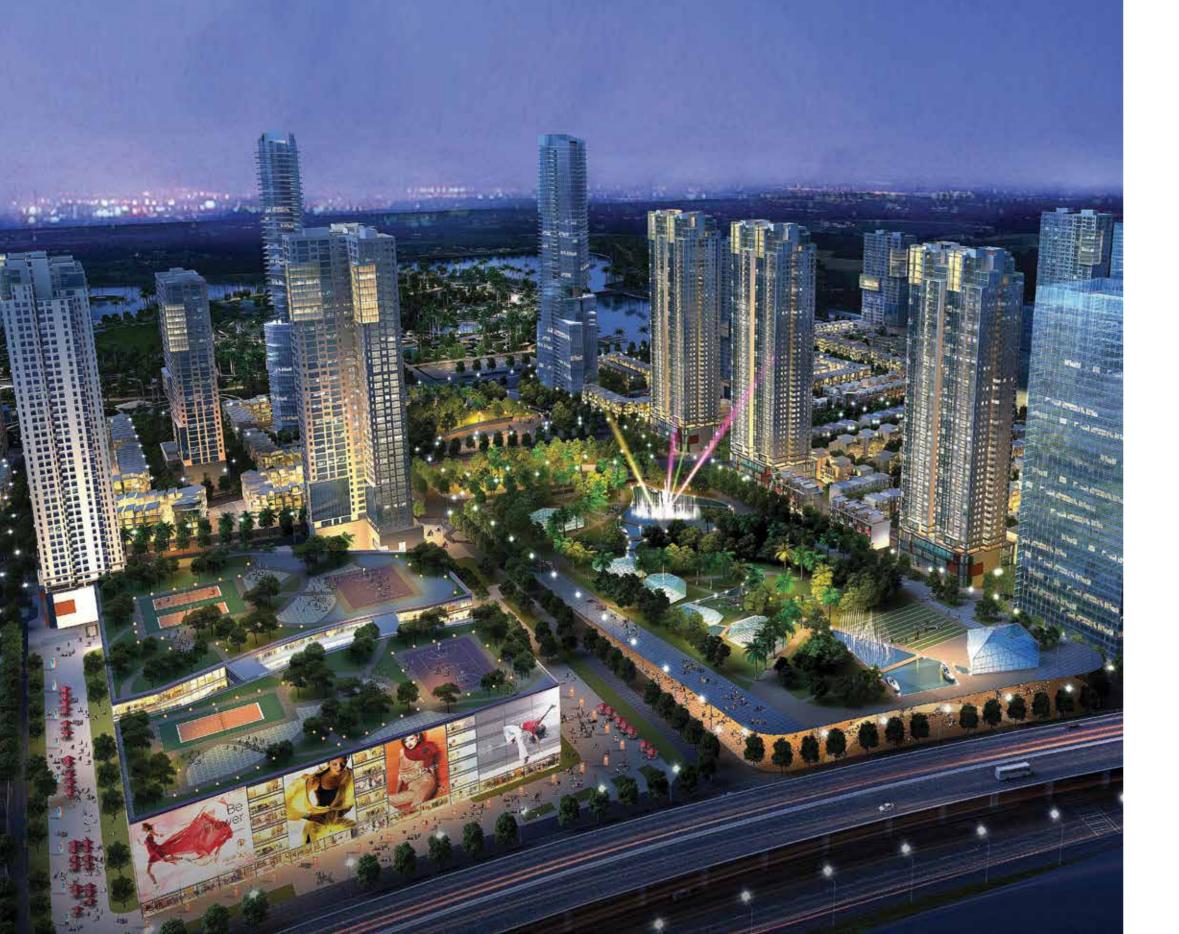

## BINH QUOI – THANH DA PENINSULAR (HO CHI MINH CITY)

An eco and smart urban area consists of landscape, mixed-use buildings, shopping centers, office, amusement center, schools and resort.

Located at Located at Binh Thanh district

427 ha **Total land** 

~7.4 mil m2 **GFA** 

45.000 **Population** 