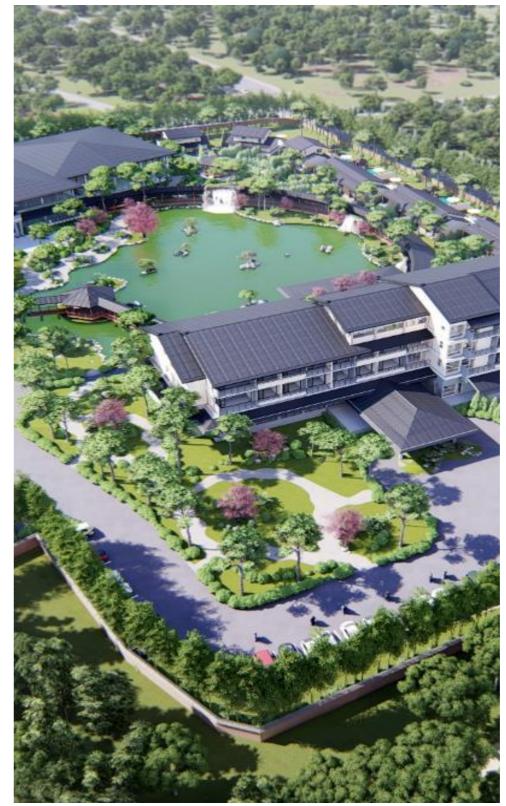

# THE MY AN HOT SPRING RESORT (THUA THIEN HUE PROVINCE)

**Total land** 35 146 m2

**SFA** 8696 m2

Number of rooms 1-4

**CR** 24,7%