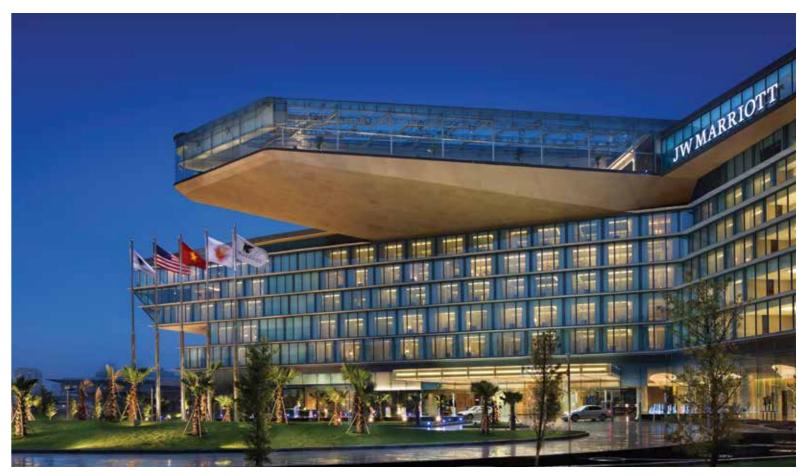

- JW MARRIOTT HANOI The project design is inspired by the image of dragon, a super natural and legendary symbol of Vietnam culture.
  - HOTEL The 5 star hotel is the first ever hotel Bitexco invested in hospitality sector.
    - The JW Marriott Hanoi Hotel was awarded the Best New Hotel Construction and Design in the Asia-Pacific region by International Property Award in 2014 and two other awards: Best 5 star hotel and Best New MICE Hotel in Vietnam by The International Hotel Award in the same year.

Do Duc Duc Road, District Nam Tu Liem, Hanoi Located at

**Total land** 78,727 m2

**GFA** 68,915 m2

**Functions** Hotel

450 rooms Composition

Completion time 2012